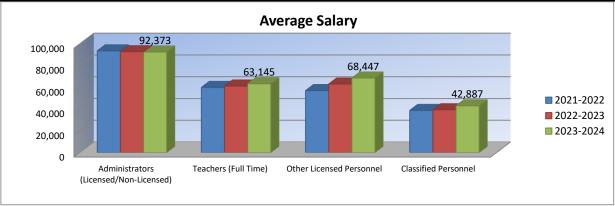

4         | 14.0  | 1,296,642    | 92,617         | 16.0  | 1,477,969    | 92,373         |  |
| Teachers (Full Time)                             | 115.0 | 6,879,274    | 59,820         | 110.5 | 6,751,468    | 61,099         | 108.5 | 6,851,273    | 63,145         |  |
| Other Licensed Personnel                         | 18.0  | 1,024,045    | 56,891         | 16.0  | 1,006,685    | 62,918         | 14.0  | 958,259      | 68,447         |  |
| Classified Personnel                             | 88.8  | 3,433,558    | 38,666         | 83.7  | 3,287,737    | 39,280         | 81.0  | 3,473,817    | 42,887         |  |
| Substitutes/Temporary Help                       | ~~~~~ | 360,000      | ~~~~~          | ~~~~~ | 369,000      | ~~~~~          | ~~~~~ | 375,000      | ~~~~~          |  |



#### **DEFINITIONS**

\*Licensed Personnel - Superintendent; Assistant Superintendent; Administrative Assistants; Principals/ Assistant Principals; Directors/Supervisors Special Education: Directors/Supervisors of Health: Directors/Supervisors of VocEd: Instructional Coordinators/Supervisors: All Other Directors/Supervisors.

## Administrators:

\*\* Non-Licensed Personnel - Assistant Superintendents; Business Managers; Business Services (Directors/Coordinators/Supervisors); Food Service (Directors/Coordinators/Supervisors); Transportation (Directors/Coordinators/Supervisors); Custodial Maintenance (Directors/Coordinators/Supervisors); Other (Directors/Coordinators/Supervisors).

### Teachers (Full Time Only):

\*Practical Arts/Vocational Teachers; Special Education Teachers; Prekinderga